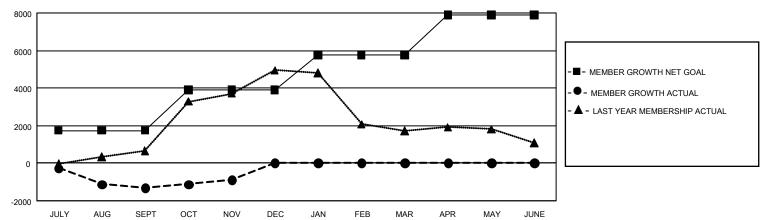

### GOALS AND ACTUAL MEMBERS CUMULATIVE

| DROPPED CLUBS: 124 |       | 1,330 CLUBS OF 4,319 ADDED 1 OR<br>MORE NEW MEMBERS | GENDER DISTRIBUTION                       |                 |  |
|--------------------|-------|-----------------------------------------------------|-------------------------------------------|-----------------|--|
|                    |       |                                                     | MALE                                      | 50,182 (47.95%) |  |
|                    |       |                                                     | FEMALE                                    | 54,461 (52.04%) |  |
| DROPPED MEMBERS    |       |                                                     | NON BINARY                                | 0 (0.00%)       |  |
| DECEASED           | 461   |                                                     | PREFER NOT TO ANSWER                      | 8 (0.01%)       |  |
| CLUB CANCELLED     | 1,498 |                                                     |                                           |                 |  |
| OTHER              | 4,615 | CLICK HERE FOR CUMULATIVE MEMBERSHIP DATA           | TOTAL FAMILY UNIT MEMBERS 39,415          |                 |  |
| TOTAL              | 6,574 | WENDEROLLI BATA                                     | FAMILY MEMBERS PAYING HALF 21,942<br>DUES |                 |  |