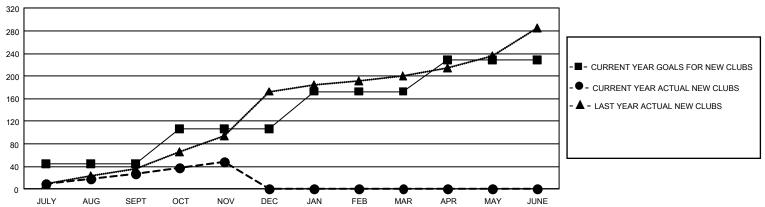

|
| QUARTER                              | NEW CLUB GOAL | NEW CLUBS | DROPPED CLUBS | QUARTER MEMB                               | BER GROWTH NET<br>GOAL | MEMBER GROWTH<br>ACTUAL | DROPPED<br>MEMBERS ACTUAL<br>(including transfers) |
| JULY/AUG/SEPT                        | 135<br>186    | 28<br>21  | 106<br>18     | JULY/AUG/SEPT                              | 1740<br>2159           | 3,497<br>2,999          | 4,365<br>2,232                                     |
| OCT/NOV/DEC JAN/FEB/MAR APR/MAY/JUNE | 198<br>165    | 0         | 0             | OCT/NOV/DEC<br>JAN/FEB/MAR<br>APR/MAY/JUNE | 1871<br>2129           | 0                       | 0                                                  |

#### GOALS AND ACTUAL NEW CLUBS CUMULATIVE



### GOALS AND ACTUAL MEMBERS CUMULATIVE



| DROPPED CLUBS: 124 |       | 1,330 CLUBS OF 4,319 ADDED 1 OR<br>MORE NEW MEMBERS | GENDER DISTRIBUTION                       |                 |  |
|--------------------|-------|-----------------------------------------------------|-------------------------------------------|-----------------|--|
|                    |       |                                                     | MALE                                      | 50,182 (47.95%) |  |
|                    |       |                                                     | FEMALE                                    | 54,461 (52.04%) |  |
| DROPPED MEMBERS    |       |                                                     | NON BINARY                                | 0 (0.00%)       |  |
| DEC